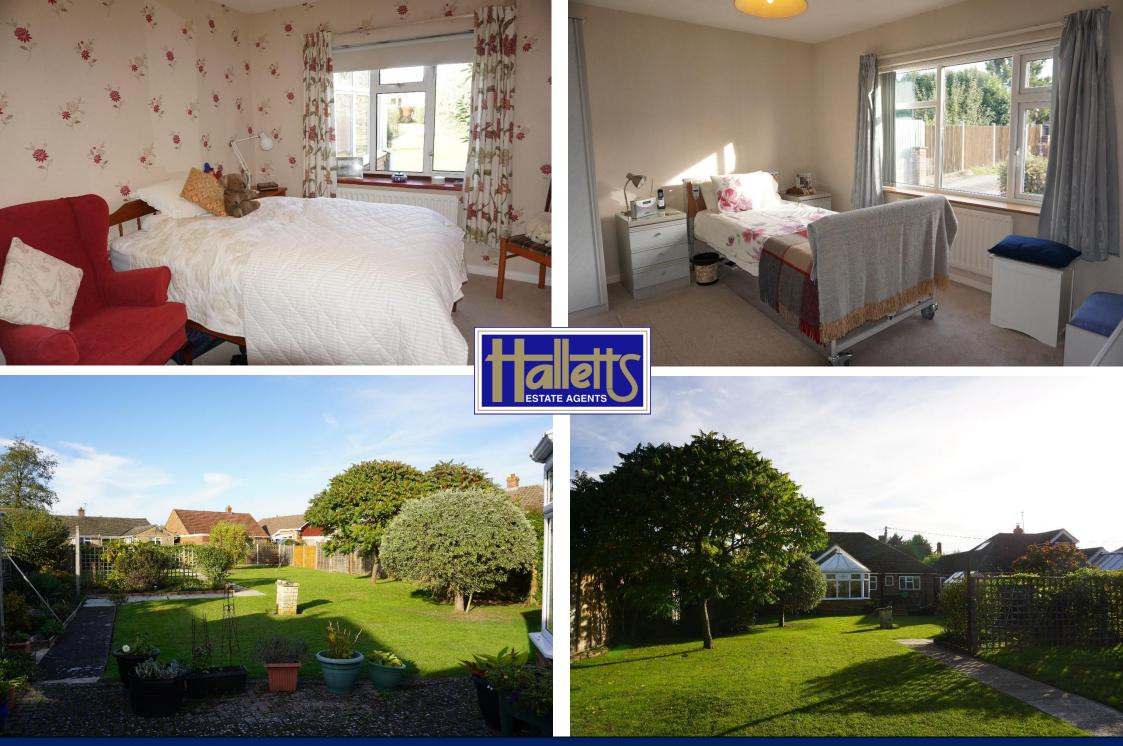

## Helvellyn The Grove Thatcham Berkshire RG18 4NL Guide Price £529,950 Freehold

An individually built 1950's detached bungalow located in a much sought after private road that has so much potential to enlarge and improve. Planning permissison was approved but has since lapsed to enlarge the property into a fabulous two storey large family home making this a great investment opportunity. Full drawings are available to view. The bungalow is well planned and spacious with generously proportioned rooms enjoying beautiful landscaped gardens. The accommodation comprises an Entrance Hall, Living Room with open fire, Kitchen/Breakfast Room, Conservatory with fantastic views all over the rear Garden. There are Three Bedrooms plus a Bathroom. The Gardens are one of this propertys many features, laid mainly to lawn with numerous trees, hedges, shrub borders and a paved Patio. There is a Brick built Attached Garage with parking to the front. Gas radiator central heating and UPVC double glazing. Walking distance to local shops primary school and within the Kennet Secondary School catchment.