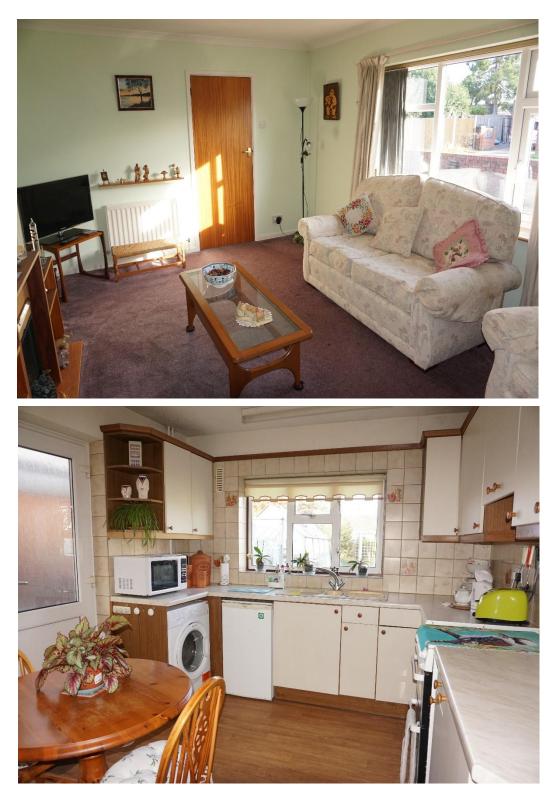

## Helvellyn The Grove Thatcham Berkshire RG18 4NL Guide Price £529,950 Freehold

An individually built 1950's detached bungalow located in a much sought after private road that has so much potential to enlarge and improve. Planning permissison was approved but has since lapsed to enlarge the property into a fabulous two storey large family home making this a great investment opportunity. Full drawings are available to view. The bungalow is well planned and spacious with generously proportioned rooms enjoying beautiful landscaped gardens. The accommodation comprises an Entrance Hall, Living Room with open fire, Kitchen/Breakfast Room, Conservatory with fantastic views all over the rear Garden. There are Three Bedrooms plus a Bathroom. The Gardens are one of this propertys many features, laid mainly to lawn with numerous trees, hedges, shrub borders and a paved Patio. There is a Brick built Attached Garage with parking to the front. Gas radiator central heating and UPVC double glazing. Walking distance to local shops primary school and within the Kennet Secondary School catchment.