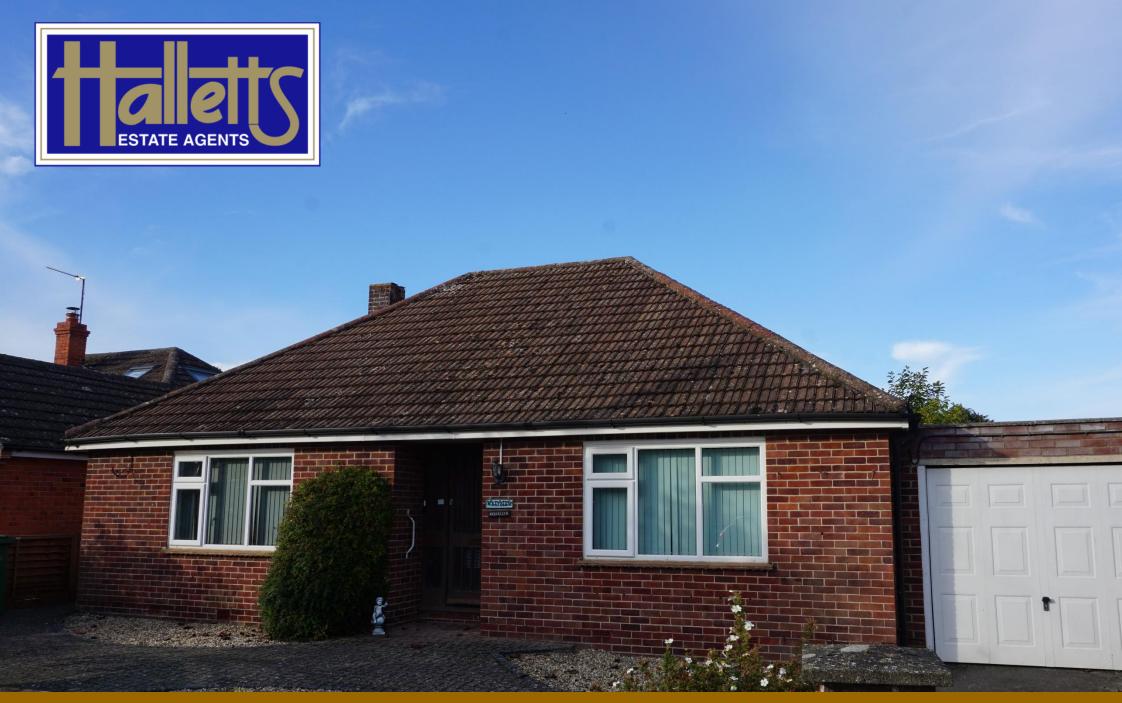

## Helvellyn The Grove Thatcham Berkshire RG18 4NL Guide Price £529,950 Freehold

An individually built 1950's detached bungalow located in a much sought after private road that has so much potential to enlarge and improve. Planning permissison was approved but has since lapsed to enlarge the property into a fabulous two storey large family home making this a great investment opportunity. Full drawings are available to view. The bungalow is well planned and spacious with generously proportioned rooms enjoying beautiful landscaped gardens. The accommodation comprises an Entrance Hall, Living Room with open fire, Kitchen/Breakfast Room, Conservatory with fantastic views all over the rear Garden. There are Three Bedrooms plus a Bathroom. The Gardens are one of this propertys many features, laid mainly to lawn with numerous trees, hedges, shrub borders and a paved Patio. There is a Brick built Attached Garage with parking to the front. Gas radiator central heating and UPVC double glazing. Walking distance to local shops primary school and within the Kennet Secondary School catchment.