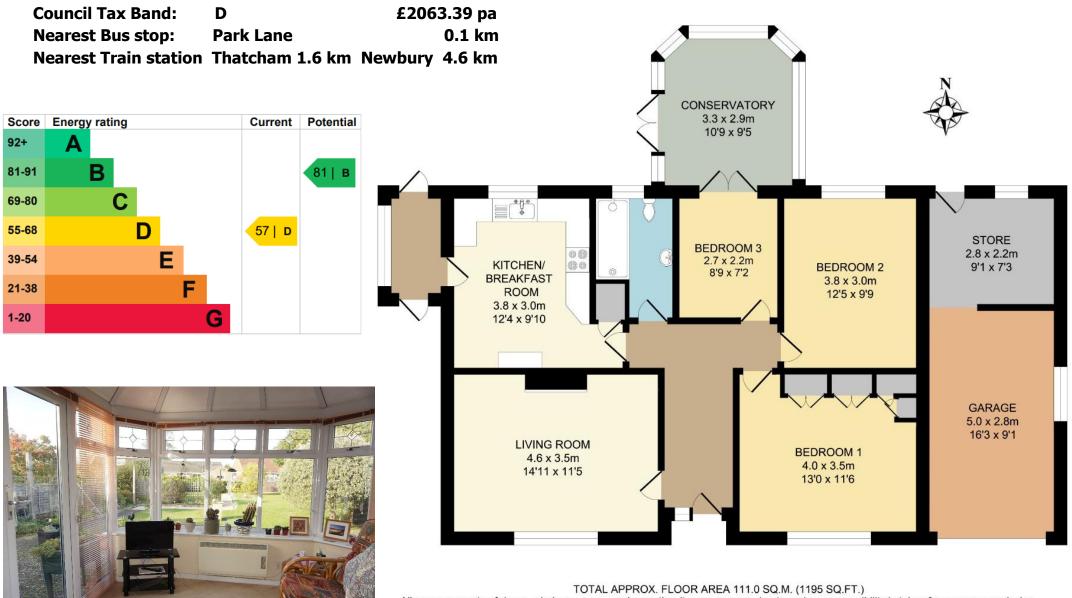

## Helvellyn The Grove Thatcham Berkshire RG18 4NL Guide Price £529,950 Freehold

An individually built 1950's detached bungalow located in a much sought after private road that has so much potential to enlarge and improve. Planning permissison was approved but has since lapsed to enlarge the property into a fabulous two storey large family home making this a great investment opportunity. Full drawings are available to view. The bungalow is well planned and spacious with generously proportioned rooms enjoying beautiful landscaped gardens. The accommodation comprises an Entrance Hall, Living Room with open fire, Kitchen/Breakfast Room, Conservatory with fantastic views all over the rear Garden. There are Three Bedrooms plus a Bathroom. The Gardens are one of this propertys many features, laid mainly to lawn with numerous trees, hedges, shrub borders and a paved Patio. There is a Brick built Attached Garage with parking to the front. Gas radiator central heating and UPVC double glazing. Walking distance to local shops primary school and within the Kennet Secondary School catchment.

All measurements of doors, windows, rooms and any other items are approximate and no responsibility is taken for any error, omission or mis-statement. This plan is for illustrative purposes only and should be used as such. Not to scale. www.halletts-estateagents.co.uk